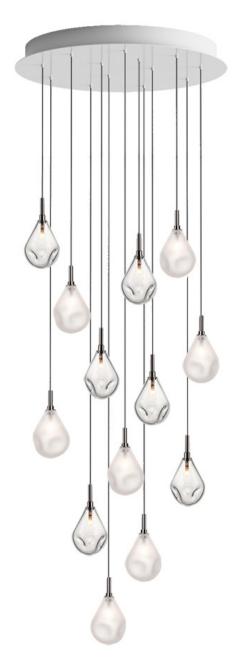

# SOAP MINI 13 WHITE & FROSTED

by **bommo** 

The round chandelier carries 7 Soap mini pendants in White and Frosted finishes. Varying colors, transparency and continuously changing shapes – the characteristic features of soap bubbles, inspired this collection. Lighted, their metallic sheen magically transforms to iridescent and translucent. Each piece is hand-blown without a mold, producing an original in both shape and color.

# **Pendant Colour**

6 unit of Clear, 7 units of Frosted White

#### Pendant Material

Mouth-blown crystal, Mounting: Anthracit