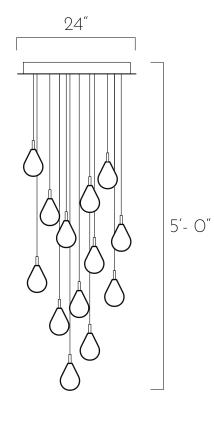

# Canopy Size

24"D x 1.5"H

#### Total Drop

5'H + 2' extra wire for adjustment